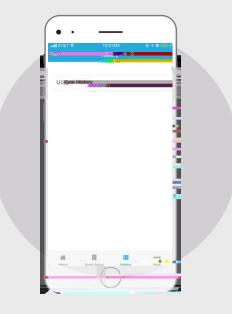

## CSCPay Mobile App Features:

Monitor machine status and receive alerts when your cycle is complete. Request service by scanning the license plate or entering the machine ID. Access to account usage history.