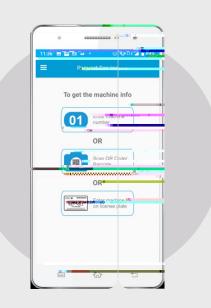

**STEP 4** Load your laundry into machine and select cycle.

**STEP 5** Using the app, start the machine by entering the number or scanning the machine's QR code.