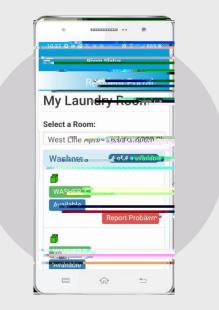

## Laundry Room Monitoring

## CSCPay Mobile App Features:

Monitor machine status and receive alerts when your cycle is complete. Request service by scanning the license plate or entering the machine ID. Access to account usage history.